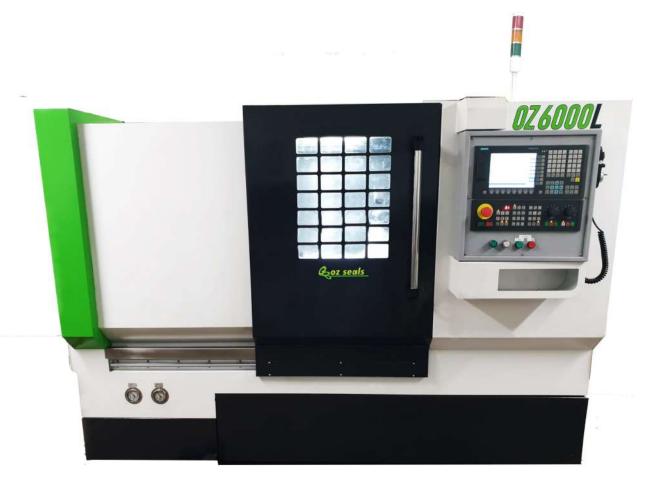

# **OZ 6000L**

#### **Features**

- Machining seals up to a diameter of 650mm
- Manufacture seals at high speeds of up to 1500rpm
- Uses the Servo motor on its spindle
- Fully equipped with swarf extraction system and toolbox
- CAD/CAM software developed exclusively by Oz Seals
- Oz Seals aluminium adjustable clamping system

### Standard configuration

- X/Z axis linear guideway, tailstock hard rectangle guideway
- SIEMENS 828d CNC controller
- X/Z axis driver&motor: SIEMENS brand AC servo
- Spindle: ECO top brand Servo Motor&Driver
- Manual chuck (TAIWAN brand chuck 10")
- TAIWAN brand 8 station Hydraulic tool turret
- Automatical lubrication, Tri-color indication lamp, coolant system, working lamp, heat exchanger, pedal switch
- Front door lock by sensor, side door lock by bolts (According to CE safety standard)