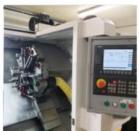

### Standard configuration

- X/Z axis linear guideway, tailstock hard rectangle guideway
- SIEMENS 828d CNC controller
- X/Z axis driver&motor: SIEMENS brand AC servo
- Spindle: ECO top brand Servo Motor&Driver
- Manual chuck (TAIWAN brand chuck 10")
- TAIWAN brand 8 station Hydraulic tool turret
- Automatical lubrication, Tri-color indication lamp, coolant system, working lamp, heat exchanger, pedal switch
- Front door lock by sensor, side door lock by bolts (According to CE safety standard)