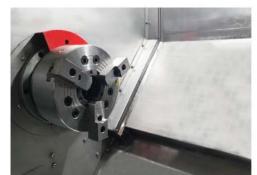

### Standard configuration

- X/Z axis linear guideway, tailstock hard rectangle guideway
- SIEMENS 828d CNC controller
- X/Z axis driver&motor: SIEMENS brand AC servo
- Spindle: ECO top brand Servo Motor&Driver
- Manual chuck (TAIWAN brand chuck 10")
- TAIWAN brand 8 station Hydraulic tool turret
- Automatical lubrication, Tri-color indication lamp, coolant system, working lamp, heat exchanger, pedal switch
- Front door lock by sensor, side door lock by bolts (According to CE safety standard)

## Specification :

| Item        | Specification                          | Unit  |                                         |
|-------------|----------------------------------------|-------|-----------------------------------------|
| Capacity    | Max. swing dia. over bed               | mm    | Ф680                                    |
|             | Max. turning dia                       | mm    | Φ 650                                   |
| Spindle     | Spindle bore                           | mm    | Ф75                                     |
|             | Spindle type                           | 1     | A2-8                                    |
|             | Spindle speed                          | rpm   | 2000                                    |
|             | Chuck size                             | 1     | 10" manual chuck                        |
|             | Max. bar through dia.                  | mm    | Ф 70                                    |
|             | Spindle motor power                    | Kw    | 18.5                                    |
| X/Y/Z axis  | X axis travel                          | mm    | 450                                     |
|             | Z axis travel                          | m/min | 860/1640/2150/3150                      |
|             | X/Z axis rapid moving speed            | 1     | 16 (Linear guideay)   12 (Box guideway) |
| Tool turret | Tool turret type                       | 1     | 8 Station                               |
|             | Toolshank size                         | mm    | 20x20                                   |
| Others      | Machining roughness                    | mm    | Ra≤1.6                                  |
|             | Machining accuracy                     | 1     | IT6                                     |
|             | X/Z axis repeated positioning accuracy | mm    | 0.008/0.01(0.013)                       |
|             | Overall size                           | mm    | 2900x1750x1900                          |
|             | N.W.                                   | kg    | 3600                                    |