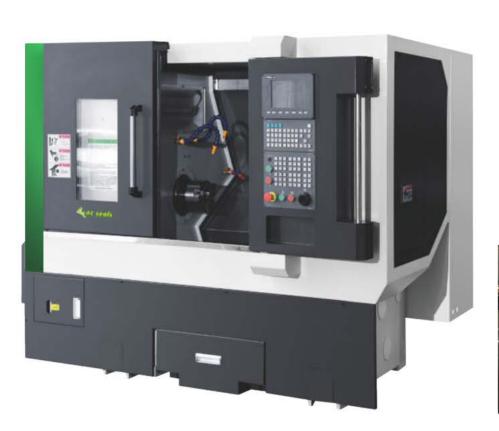

# oz 4000X

#### Features

- Machining seals up to a diameter of 420mm
- Manufacture seals at high speeds of up to 3500rpm
- 45° integral slant bed
- Uses the Servo motor on its spindle
- Fully equipped with swarf extraction system and toolbox
- Hydraulic chuck and hydraulic tailstock
- Option to utilise VDI Power tool turret
- CAD/CAM software developed exclusively by Oz Seals.

#### Highlights

- Seal manufacturing software and hardware
- OZ Seal Turn CAD/CAM Software
- OZ Seals Fitting Manufacturing Software Computer
- Swarf Extraction System
- Toolbox (holders, cutting tools and spares)