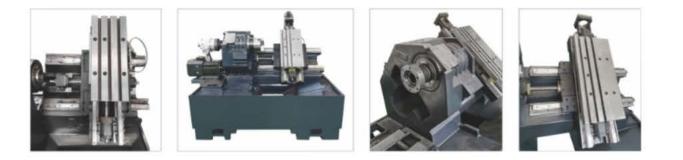

### Main parts list :

| ltem                        | Brand                  | item                           | Brand                 |
|-----------------------------|------------------------|--------------------------------|-----------------------|
| CNC controller              | OPT: SIEMENS/FANUC/GSK | Tri-colour indication lamp     | KOREA-QLIGHT          |
| Feeding driver & motor      | OPT: SIEMENS/FANUC/GSK | Isolation transformer          | CHINA-top-CHINT/JIUKO |
| Spindle driver & motor      | OPT: SIEMENS/FANUC/GSK | Breaker                        | FRANCE-SCHNEIDER      |
| Spindle unit                | TAIWAN-LOSEN/KENTURN   | AC contactor                   | FRANCE-SCHNEIDER      |
| Spindle encoder             | GERMANY-HEIDENHAIN     | Relay                          | JAPAN-OMRON           |
| Servo powered tool turret   | GERMANY-SAUTER         | Dc switching mode power supply | TAIWAN-MEANWELL       |
| Ball screw                  | TAIWAN-PMI/HIWIN       | Terminal block                 | GERMANY-WEIDMULLER    |
| Ball screw bearing          | JAPAN-NSK/TAIWAN-TPI   | Synchronous belt               | USA-GATES             |
| Linear guideway             | TAIWAN PMI/HIWIN       | Synchronous belt wheel         | TAIWAN - PTP          |
| Lubrication system          | TAIWAN-ISHAN           | Nuts                           | TAIWAN-YINSH          |
| Rotary oil cylinder & chuck | TAIWAN-CH-H            | Shaft coupling                 | GERMANY-KTR/R+W       |
| Hydraulic parts             | TAIWAN/JAPAN           | Extensible cover               | TAIWAN-WANHE          |
| Coolant pumps               | Joint-venture          | Chip conveyor & chip bucket    | TAIWAN-WANHE          |
| MPG                         | USA-HEDSS              | Coolant pipe                   | TAIWAN-WEIDING        |