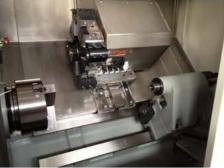

#### Features

- Machining seals up to a diameter of 420mm
- Manufacture seals at high speeds of up to 3500rpm
- 45° integral slant bed
- Uses the Servo motor on its spindle
- Fully equipped with swarf extraction system and toolbox
- Hydraulic chuck and hydraulic tailstock
- Option to utilise VDI Power tool turret
- CAD/CAM software developed exclusively by Oz Seals.

## Specification :

| Item             | Specification                                                                                                                                                                                                                                            | Unit                                                                                                                                                                                                                                                                                                                                                                                                                                                                                                                                                                                                                                                                                                                                                                                                                                                                                                                                                                                                                                                                                                                                                                                                                                                                                                                                                                                                                                                                                                                                                                                                                                                                                                                                                                                                                                                                                                                                                                                                                                                                                                                              |                                                      |
|------------------|----------------------------------------------------------------------------------------------------------------------------------------------------------------------------------------------------------------------------------------------------------|-----------------------------------------------------------------------------------------------------------------------------------------------------------------------------------------------------------------------------------------------------------------------------------------------------------------------------------------------------------------------------------------------------------------------------------------------------------------------------------------------------------------------------------------------------------------------------------------------------------------------------------------------------------------------------------------------------------------------------------------------------------------------------------------------------------------------------------------------------------------------------------------------------------------------------------------------------------------------------------------------------------------------------------------------------------------------------------------------------------------------------------------------------------------------------------------------------------------------------------------------------------------------------------------------------------------------------------------------------------------------------------------------------------------------------------------------------------------------------------------------------------------------------------------------------------------------------------------------------------------------------------------------------------------------------------------------------------------------------------------------------------------------------------------------------------------------------------------------------------------------------------------------------------------------------------------------------------------------------------------------------------------------------------------------------------------------------------------------------------------------------------|------------------------------------------------------|
| Capacity         | Tool post type                                                                                                                                                                                                                                           | Unit<br>/<br>mm<br>mm<br>mm<br>mm<br>mm<br>mm<br>mm<br>/<br>rpm<br>/<br>rpm<br>/<br>rpm<br>/<br>mm<br>Kw<br>mm<br>mm<br>mm<br>f<br>mm<br>/<br>mm                                                                                                                                                                                                                                                                                                                                                                                                                                                                                                                                                                                                                                                                                                                                                                                                                                                                                                                                                                                                                                                                                                                                                                                                                                                                                                                                                                                                                                                                                                                                                                                                                                                                                                                                                                                                                                                                                                                                                                                  | Tool turret                                          |
|                  | Max. swing dia. over bed                                                                                                                                                                                                                                 | mm                                                                                                                                                                                                                                                                                                                                                                                                                                                                                                                                                                                                                                                                                                                                                                                                                                                                                                                                                                                                                                                                                                                                                                                                                                                                                                                                                                                                                                                                                                                                                                                                                                                                                                                                                                                                                                                                                                                                                                                                                                                                                                                                | Φ420                                                 |
|                  | Max. swing dia. over slide                                                                                                                                                                                                                               | <pre>/     mm     //     rpm     //     rpm     //     mm     Kw     mm     m/min     //     mm     m     //     mm     //     mm     m     //     mm     m     m     m     m     m     m     m     m     m     m     m     m     m     m     m     m     m     m     m     m     m     m     m     m     m     m     m     m     m     m     m     m     m     m     m     m     m     m     m     m     m     m     m     m     m     m     m     m     m     m     m     m     m     m     m     m     m     m     m     m     m     m     m     m     m     m     m     m     m     m     m     m     m     m     m     m     m     m     m     m     m     m     m     m     m     m     m     m     m     m     m     m     m     m     m     m     m     m     m     m     m     m     m     m     m     m     m     m     m     m     m     m     m     m     m     m     m     m     m     m     m     m     m     m     m     m     m     m     m     m     m     m     m     m     m     m     m     m     m     m     m     m     m     m     m     m     m     m     m     m     m     m     m     m     m     m     m     m     m     m     m     m     m     m     m     m     m     m     m     m     m     m     m     m     m     m     m     m     m     m     m     m     m     m     m     m     m     m     m     m     m     m     m     m     m     m     m     m     m     m     m     m     m     m     m     m     m     m     m     m     m     m     m</pre> | Φ220                                                 |
|                  | Recommended turning dia.                                                                                                                                                                                                                                 |                                                                                                                                                                                                                                                                                                                                                                                                                                                                                                                                                                                                                                                                                                                                                                                                                                                                                                                                                                                                                                                                                                                                                                                                                                                                                                                                                                                                                                                                                                                                                                                                                                                                                                                                                                                                                                                                                                                                                                                                                                                                                                                                   | Φ210                                                 |
|                  | Max. turning dia                                                                                                                                                                                                                                         | mm                                                                                                                                                                                                                                                                                                                                                                                                                                                                                                                                                                                                                                                                                                                                                                                                                                                                                                                                                                                                                                                                                                                                                                                                                                                                                                                                                                                                                                                                                                                                                                                                                                                                                                                                                                                                                                                                                                                                                                                                                                                                                                                                | Φ320                                                 |
| Max. turning     | Max. turning length                                                                                                                                                                                                                                      | mm                                                                                                                                                                                                                                                                                                                                                                                                                                                                                                                                                                                                                                                                                                                                                                                                                                                                                                                                                                                                                                                                                                                                                                                                                                                                                                                                                                                                                                                                                                                                                                                                                                                                                                                                                                                                                                                                                                                                                                                                                                                                                                                                | 350                                                  |
| Spindle          | Spindle bore                                                                                                                                                                                                                                             | mm                                                                                                                                                                                                                                                                                                                                                                                                                                                                                                                                                                                                                                                                                                                                                                                                                                                                                                                                                                                                                                                                                                                                                                                                                                                                                                                                                                                                                                                                                                                                                                                                                                                                                                                                                                                                                                                                                                                                                                                                                                                                                                                                | Φ65                                                  |
|                  | Spindle type                                                                                                                                                                                                                                             | 1                                                                                                                                                                                                                                                                                                                                                                                                                                                                                                                                                                                                                                                                                                                                                                                                                                                                                                                                                                                                                                                                                                                                                                                                                                                                                                                                                                                                                                                                                                                                                                                                                                                                                                                                                                                                                                                                                                                                                                                                                                                                                                                                 | A2-6                                                 |
|                  | Spindle speed                                                                                                                                                                                                                                            | rpm                                                                                                                                                                                                                                                                                                                                                                                                                                                                                                                                                                                                                                                                                                                                                                                                                                                                                                                                                                                                                                                                                                                                                                                                                                                                                                                                                                                                                                                                                                                                                                                                                                                                                                                                                                                                                                                                                                                                                                                                                                                                                                                               | 3500                                                 |
|                  | Chuck size                                                                                                                                                                                                                                               | 1                                                                                                                                                                                                                                                                                                                                                                                                                                                                                                                                                                                                                                                                                                                                                                                                                                                                                                                                                                                                                                                                                                                                                                                                                                                                                                                                                                                                                                                                                                                                                                                                                                                                                                                                                                                                                                                                                                                                                                                                                                                                                                                                 | 8"                                                   |
|                  | Max. turning lengthmmSpindle boremmSpindle type/Spindle speedrpmChuck size/Max. bar through dia.mmSpindle motor powerKwX axes travelmmZ axes rapid moving speedmmX/Z axes rapid moving speedm/minTool turret type/Toolshank sizemmTailstock quill taper/ | Φ 44                                                                                                                                                                                                                                                                                                                                                                                                                                                                                                                                                                                                                                                                                                                                                                                                                                                                                                                                                                                                                                                                                                                                                                                                                                                                                                                                                                                                                                                                                                                                                                                                                                                                                                                                                                                                                                                                                                                                                                                                                                                                                                                              |                                                      |
|                  | Spindle motor power                                                                                                                                                                                                                                      | mm       mm       mm       mm       mm       mm       mm       mm       mm       Kw       mm       Kw       mm       mm       mm       mm       mm       mm       /       mm       mm                                                                                                                                                                                                                                                                                                                                                                                                                                                                                                                                                                                                                                                                                                                                                                                                                                                                                                                                                                                                                                                                                                                                                                                                                                                                                                                                                                                                                                                                                                                                                                                                                                                                                                                                                                                    | 7.5                                                  |
| X/Z axes         | X axes travel                                                                                                                                                                                                                                            | mm                                                                                                                                                                                                                                                                                                                                                                                                                                                                                                                                                                                                                                                                                                                                                                                                                                                                                                                                                                                                                                                                                                                                                                                                                                                                                                                                                                                                                                                                                                                                                                                                                                                                                                                                                                                                                                                                                                                                                                                                                                                                                                                                | 210                                                  |
|                  | Z axes rapid moving speed                                                                                                                                                                                                                                | <pre>/ / / mm mm mm mm mm mm mm mm / mm / / mm Kw mm Kw mm mm / / mm / mm</pre>                                                                                                                                                                                                                                                                                                                                                                                                                                                                                                                                                                                                                                                                                                                                                                                                                                                                                                                                                                                                                                                                                                                                                                                                                                                                                                                                                                                                                                                                                                                                                                                                                                                                                                                                                                                                                                                                                                                                                                                                                                                   | 450                                                  |
|                  | X/Z axes rapid moving speed                                                                                                                                                                                                                              |                                                                                                                                                                                                                                                                                                                                                                                                                                                                                                                                                                                                                                                                                                                                                                                                                                                                                                                                                                                                                                                                                                                                                                                                                                                                                                                                                                                                                                                                                                                                                                                                                                                                                                                                                                                                                                                                                                                                                                                                                                                                                                                                   | 20/20 (linear guideway)<br>12/12 (hard box guideway) |
| Tool turret      | Tool turret type                                                                                                                                                                                                                                         | 1                                                                                                                                                                                                                                                                                                                                                                                                                                                                                                                                                                                                                                                                                                                                                                                                                                                                                                                                                                                                                                                                                                                                                                                                                                                                                                                                                                                                                                                                                                                                                                                                                                                                                                                                                                                                                                                                                                                                                                                                                                                                                                                                 | Hydraulic 8 station                                  |
|                  | Toolshank size                                                                                                                                                                                                                                           | mm                                                                                                                                                                                                                                                                                                                                                                                                                                                                                                                                                                                                                                                                                                                                                                                                                                                                                                                                                                                                                                                                                                                                                                                                                                                                                                                                                                                                                                                                                                                                                                                                                                                                                                                                                                                                                                                                                                                                                                                                                                                                                                                                | 25x25, Φ32                                           |
| <b>Tailstock</b> | Tailstock quill taper                                                                                                                                                                                                                                    | /                                                                                                                                                                                                                                                                                                                                                                                                                                                                                                                                                                                                                                                                                                                                                                                                                                                                                                                                                                                                                                                                                                                                                                                                                                                                                                                                                                                                                                                                                                                                                                                                                                                                                                                                                                                                                                                                                                                                                                                                                                                                                                                                 | MT4#                                                 |
|                  | Tailstock quill dia./travel                                                                                                                                                                                                                              | <pre>/ / / mm mm mm mm mm mm mm mm / mm / / rpm / / rpm / / mm Kw mm mm / / mm / mm / mm / mm</pre>                                                                                                                                                                                                                                                                                                                                                                                                                                                                                                                                                                                                                                                                                                                                                                                                                                                                                                                                                                                                                                                                                                                                                                                                                                                                                                                                                                                                                                                                                                                                                                                                                                                                                                                                                                                                                                                                                                                                                                                                                               | Φ52/60                                               |
|                  | Tailstock guideway                                                                                                                                                                                                                                       |                                                                                                                                                                                                                                                                                                                                                                                                                                                                                                                                                                                                                                                                                                                                                                                                                                                                                                                                                                                                                                                                                                                                                                                                                                                                                                                                                                                                                                                                                                                                                                                                                                                                                                                                                                                                                                                                                                                                                                                                                                                                                                                                   | Hard rectangle                                       |
| Others           | Machining roughness                                                                                                                                                                                                                                      | e/ia. over bedmmia. over slidemmed turning dia.mmdiammlengthmmlength//d//drpm////bugh dia.mmor powerKwmmmmd moving speedmmd moving speed//feemml taper//l dia./travelmmdeway//oughnessmmcuracy//eated positioning accuracymmmmmm                                                                                                                                                                                                                                                                                                                                                                                                                                                                                                                                                                                                                                                                                                                                                                                                                                                                                                                                                                                                                                                                                                                                                                                                                                                                                                                                                                                                                                                                                                                                                                                                                                                                                                                                                                                                                                                                                                  | Ra≤0.8                                               |
|                  | Machining accuracy                                                                                                                                                                                                                                       |                                                                                                                                                                                                                                                                                                                                                                                                                                                                                                                                                                                                                                                                                                                                                                                                                                                                                                                                                                                                                                                                                                                                                                                                                                                                                                                                                                                                                                                                                                                                                                                                                                                                                                                                                                                                                                                                                                                                                                                                                                                                                                                                   | IT6                                                  |
|                  | X/Z axes repeated positioning accuracy                                                                                                                                                                                                                   | mm                                                                                                                                                                                                                                                                                                                                                                                                                                                                                                                                                                                                                                                                                                                                                                                                                                                                                                                                                                                                                                                                                                                                                                                                                                                                                                                                                                                                                                                                                                                                                                                                                                                                                                                                                                                                                                                                                                                                                                                                                                                                                                                                | 0.006/0.006                                          |
|                  | Overall size                                                                                                                                                                                                                                             | mm                                                                                                                                                                                                                                                                                                                                                                                                                                                                                                                                                                                                                                                                                                                                                                                                                                                                                                                                                                                                                                                                                                                                                                                                                                                                                                                                                                                                                                                                                                                                                                                                                                                                                                                                                                                                                                                                                                                                                                                                                                                                                                                                | 2380x1750x1710                                       |
|                  | N.W.                                                                                                                                                                                                                                                     | kg                                                                                                                                                                                                                                                                                                                                                                                                                                                                                                                                                                                                                                                                                                                                                                                                                                                                                                                                                                                                                                                                                                                                                                                                                                                                                                                                                                                                                                                                                                                                                                                                                                                                                                                                                                                                                                                                                                                                                                                                                                                                                                                                | 2700                                                 |