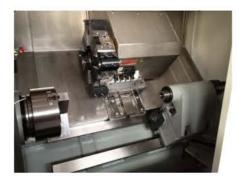

## Specification :

| Item        | Specification                          | Unit  |                            |
|-------------|----------------------------------------|-------|----------------------------|
| Capacity    | Max. swing dia. over bed               | mm    | Ф360                       |
|             | Max. swing dia. over slide             | mm    | Ф102                       |
|             | Recommended turning dia.               | mm    | Ф100                       |
|             | Max. turning dia                       | mm    | Ф 250                      |
|             | Standard turning length                | mm    | 250                        |
| Spindle     | Spindle bore                           | mm    | Ф56                        |
|             | Spindle type                           | 1     | A2-5                       |
|             | Spindle speed                          | rpm   | 3500                       |
|             | Collet size                            | /     | Ф 100(CL-42)(OPT.:6"chuck) |
|             | Max. bar through dia.                  | mm    | Ф 44                       |
|             | Spindle motor power                    | Kw    | 5.5                        |
| X/Y/Z axes  | X/Z axes travel                        | mm    | 360/350                    |
|             | X/Z axes rapid moving speed            | m/min | 20                         |
| Tool turret | Tool turret type                       | 1     | Gang tool                  |
|             | Toolshank size                         | mm    | 20x20, Φ25                 |
| Tailstock   | Tailstock                              | 1     | N/A                        |
| Others      | Machining roughness                    | mm    | Ra≤0.8                     |
|             | Machining accuracy                     | 1     | IT6                        |
|             | X/Z axes repeated positioning accuracy | mm    | 0.006/0.006                |
|             | Overall size                           | mm    | 2100x1750x1600             |
|             | N.W.                                   | kg    | 1700                       |

### Main parts list:

| ltem                        | Brand                  |  |
|-----------------------------|------------------------|--|
| CNC controller              | OPT: SIEMENS/FANUC/GSK |  |
| Feeding driver & motor      | OPT: SIEMENS/FANUC/GSK |  |
| Spindle driver & motor      | OPT: SIEMENS/FANUC/GSK |  |
| Spindle unit                | TAIWAN-LOSEN/KENTURN   |  |
| Spindle encoder             | GERMANY-HEIDENHAIN     |  |
| Servo powered tool turret   | GERMANY-SAUTER         |  |
| Ball screw                  | TAIWAN-PMI/HIWIN       |  |
| Ball screw bearing          | JAPAN-NSK/TAIWAN-TPI   |  |
| Linear guideway             | TAIWAN PMI/HIWIN       |  |
| Lubrication system          | TAIWAN-ISHAN           |  |
| Rotary oil cylinder & chuck | TAIWAN-CH-H            |  |
| Hydraulic parts             | TAIWAN/JAPAN           |  |
| Coolant pumps               | Joint-venture          |  |
| MPG                         | USA-HEDSS              |  |