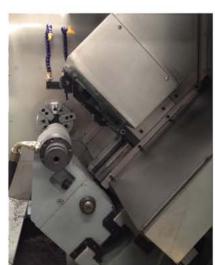

## Specification :

| Item        | Specification                          | Unit  |                            |
|-------------|----------------------------------------|-------|----------------------------|
| Capacity    | Max. swing dia. over bed               | mm    | Ф360                       |
|             | Max. swing dia. over slide             | mm    | Ф102                       |
|             | Recommended turning dia.               | mm    | Ф100                       |
|             | Max. turning dia                       | mm    | Ф 250                      |
|             | Standard turning length                | mm    | 250                        |
| Spindle     | Spindle bore                           | mm    | Ф56                        |
|             | Spindle type                           | 1     | A2-5                       |
|             | Spindle speed                          | rpm   | 3500                       |
|             | Collet size                            | /     | Ф 100(CL-42)(OPT.:6"chuck) |
|             | Max. bar through dia.                  | mm    | Ф 44                       |
|             | Spindle motor power                    | Kw    | 5.5                        |
| X/Y/Z axes  | X/Z axes travel                        | mm    | 360/350                    |
|             | X/Z axes rapid moving speed            | m/min | 20                         |
| Tool turret | Tool turret type                       | 1     | Gang tool                  |
|             | Toolshank size                         | mm    | 20x20, Φ25                 |
| Tailstock   | Tailstock                              | 1     | N/A                        |
| Others      | Machining roughness                    | mm    | Ra≤0.8                     |
|             | Machining accuracy                     | 1     | IT6                        |
|             | X/Z axes repeated positioning accuracy | mm    | 0.006/0.006                |
|             | Overall size                           | mm    | 2100x1750x1600             |
|             | N.W.                                   | kg    | 1700                       |

### Main parts list:

| ltem                        | Brand                  |  |
|-----------------------------|------------------------|--|
| CNC controller              | OPT: SIEMENS/FANUC/GSK |  |
| Feeding driver & motor      | OPT: SIEMENS/FANUC/GSK |  |
| Spindle driver & motor      | OPT: SIEMENS/FANUC/GSK |  |
| Spindle unit                | TAIWAN-LOSEN/KENTURN   |  |
| Spindle encoder             | GERMANY-HEIDENHAIN     |  |
| Servo powered tool turret   | GERMANY-SAUTER         |  |
| Ball screw                  | TAIWAN-PMI/HIWIN       |  |
| Ball screw bearing          | JAPAN-NSK/TAIWAN-TPI   |  |
| Linear guideway             | TAIWAN PMI/HIWIN       |  |
| Lubrication system          | TAIWAN-ISHAN           |  |
| Rotary oil cylinder & chuck | TAIWAN-CH-H            |  |
| Hydraulic parts             | TAIWAN/JAPAN           |  |
| Coolant pumps               | Joint-venture          |  |
| MPG                         | USA-HEDSS              |  |