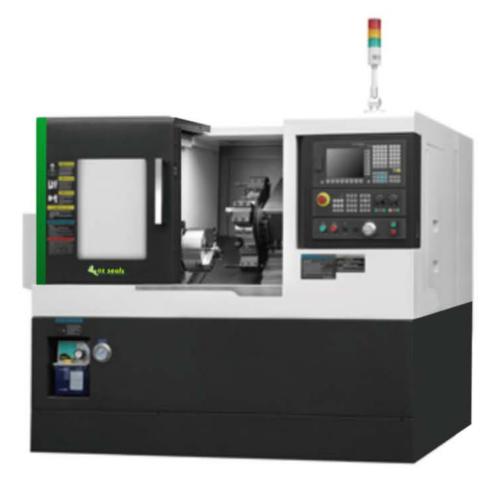

# **OZ 3000X**

#### **Features**

- Machining seals up to a diameter of 360mm
- Manufacture seals at high speeds of up to 3500rpm
- 45° integral slant bed
- Uses the Servo motor on its spindle
- Fully equipped with swarf extraction system and toolbox
- CAD/CAM software developed exclusively by Oz Seals.

### **Highlights**

- Seal manufacturing software and hardware
- OZ Seal Turn CAD/CAM Software
- OZ Seals Fitting Manufacturing Software Computer
- Swarf Extraction System
- Toolbox (holders, cutting tools and spares)