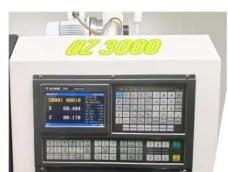

## Main parts list:

| ltem                        | Brand                |  |
|-----------------------------|----------------------|--|
| CNC controller              | GSK                  |  |
| Feeding driver & motor      | GSK                  |  |
| Spindle driver & motor      | GSK                  |  |
| Spindle unit                | TAIWAN-LOSEN/KENTURN |  |
| Spindle encoder             | GERMANY-HEIDENHAIN   |  |
| Servo powered tool turret   | GERMANY-SAUTER       |  |
| Ball screw                  | TAIWAN-PMI/HIWIN     |  |
| Ball screw bearing          | JAPAN-NSK/TAIWAN-TPI |  |
| Linear guideway             | TAIWAN PMI/HIWIN     |  |
| Lubrication system          | TAIWAN-ISHAN         |  |
| Rotary oil cylinder & chuck | TAIWAN-CH-H          |  |
| Hydraulic parts             | TAIWAN/JAPAN         |  |
| Coolant pumps               | Joint-venture        |  |
| MPG                         | USA-HEDSS            |  |