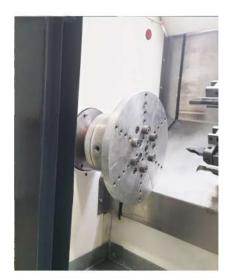

## Specification :

| ltem        | Specification                          | Unit  |                  |
|-------------|----------------------------------------|-------|------------------|
| Capacity    | Max. swing dia. over bed               | mm    | Ф360             |
|             | Max. turning dia                       | mm    | Ф 310            |
| Spindle     | Spindle bore                           | mm    | Ф56              |
|             | Spindle type                           | /     | A2-5             |
|             | Spindle speed                          | rpm   | 3500             |
|             | Collet size                            | 1     | 6"manual chuck   |
|             | Max. bar through dia.                  | mm    | Ф 44             |
|             | Spindle motor power                    | Kw    | 5.5              |
| X/Y/Z axis  | X/Z axis travel                        | mm    | 360/350          |
|             | X/Z axis rapid moving speed            | m/min | 20               |
| Tool turret | Tool turret type                       | /     | Servo 8 Stations |
|             | Toolshank size                         | mm    | 20x20, Φ25       |
| Others      | Machining roughness                    | mm    | Ra≤0.8           |
|             | Machining accuracy                     | 1     | IT6              |
|             | X/Z axes repeated positioning accuracy | mm    | 0.006/0.006      |
|             | Overall size                           | mm    | 1800x1600x1600   |
|             | N.W.                                   | kg    | 1700             |