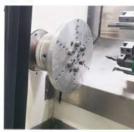

# **OZ 3000X**

#### **Features**

- Machining seals up to a diameter of 360mm
- Manufacture seals at high speeds of up to 3500rpm
- 45° integral slant bed
- Uses the Servo motor on its spindle
- Fully equipped with swarf extraction system and toolbox
- CAD/CAM software developed exclusively by Oz Seals.

## Specification :

| ltem        | Specification                          | Unit  |                  |
|-------------|----------------------------------------|-------|------------------|
| Capacity    | Max. swing dia. over bed               | mm    | Ф360             |
|             | Max. turning dia                       | mm    | Ф 310            |
| Spindle     | Spindle bore                           | mm    | Ф56              |
|             | Spindle type                           | /     | A2-5             |
|             | Spindle speed                          | rpm   | 3500             |
|             | Collet size                            | 1     | 6"manual chuck   |
|             | Max. bar through dia.                  | mm    | Ф 44             |
|             | Spindle motor power                    | Kw    | 5.5              |
| X/Y/Z axis  | X/Z axis travel                        | mm    | 360/350          |
|             | X/Z axis rapid moving speed            | m/min | 20               |
| Tool turret | Tool turret type                       | /     | Servo 8 Stations |
|             | Toolshank size                         | mm    | 20x20, Φ25       |
| Others      | Machining roughness                    | mm    | Ra≤0.8           |
|             | Machining accuracy                     | 1     | IT6              |
|             | X/Z axes repeated positioning accuracy | mm    | 0.006/0.006      |
|             | Overall size                           | mm    | 1800x1600x1600   |
|             | N.W.                                   | kg    | 1700             |