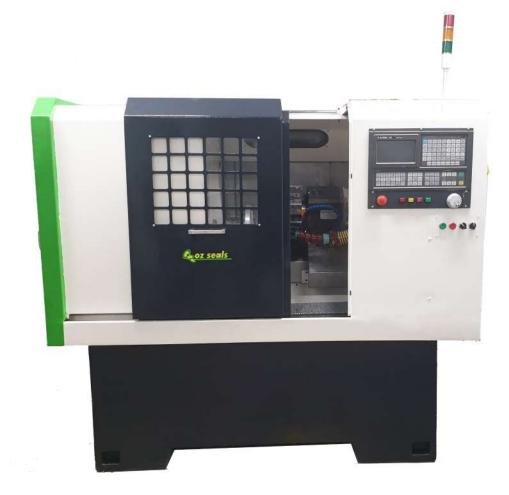

# **OZ 3000X**

#### **Features**

- Machining seals up to a diameter of 360mm
- Manufacture seals at high speeds of up to 3500rpm
- 45° integral slant bed
- Uses the Servo motor on its spindle
- Fully equipped with swarf extraction system and toolbox
- CAD/CAM software developed exclusively by Oz Seals.

## Specification :

| ltem        | Specification                          | Unit  |                  |
|-------------|----------------------------------------|-------|------------------|
| Capacity    | Max. swing dia. over bed               | mm    | Ф360             |
|             | Max. turning dia                       | mm    | Ф 310            |
| Spindle     | Spindle bore                           | mm    | Ф56              |
|             | Spindle type                           | /     | A2-5             |
|             | Spindle speed                          | rpm   | 3500             |
|             | Collet size                            | 1     | 6"manual chuck   |
|             | Max. bar through dia.                  | mm    | Ф 44             |
|             | Spindle motor power                    | Kw    | 5.5              |
| X/Y/Z axis  | X/Z axis travel                        | mm    | 360/350          |
|             | X/Z axis rapid moving speed            | m/min | 20               |
| Tool turret | Tool turret type                       | /     | Servo 8 Stations |
|             | Toolshank size                         | mm    | 20x20, Φ25       |
| Others      | Machining roughness                    | mm    | Ra≤0.8           |
|             | Machining accuracy                     | 1     | IT6              |
|             | X/Z axes repeated positioning accuracy | mm    | 0.006/0.006      |
|             | Overall size                           | mm    | 1800x1600x1600   |
|             | N.W.                                   | kg    | 1700             |