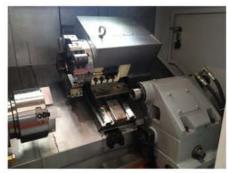

## Specification :

| Item        | Specification                          | Unit  |                            |
|-------------|----------------------------------------|-------|----------------------------|
| Capacity    | Max. swing dia. over bed               | mm    | Ф250                       |
|             | Max. swing dia. over slide             | mm    | Φ160 (tool turret)         |
|             | Recommended turning dia.               | mm    | Ф100                       |
|             | Max. effective turning dia             | mm    | Ф 200                      |
|             | Max. effective turning length          | mm    | 200                        |
| Spindle     | Spindle bore                           | mm    | Ф56                        |
|             | Spindle type                           | 1     | A2-5                       |
|             | Spindle speed                          | rpm   | 4000(opt.:6000)            |
|             | Chuck size                             | 1     | Φ 100(CL-42)(OPT.:6"chuck) |
|             | Max. bar through dia.                  | mm    | Φ 44                       |
|             | Spindle motor power                    | Kw    | 5.5                        |
| X/Y/Z axes  | X axes full travel                     | mm    | 180                        |
|             | Z axes full travel                     | mm    | 350                        |
|             | X/Z axes motor power                   | N.m   | 6/6                        |
|             | X/Z axes rapid moving speed            | m/min | 20/20                      |
| Tool turret | Tool turret type                       | 1     | Hydraulic 8 station        |
|             | Toolshank size                         | mm    | 20x20, Φ32                 |
| Tailstock   | Tailstock quill taper                  | 1     | MT4#                       |
|             | Tailstock quill dia./travel            | 1     | Ф52/60                     |
|             | Tailstock guideway                     | 1     | Rectangle guideway         |
| Others      | Machining roughness                    | mm    | Ra≤0.8                     |
|             | Machining accuracy                     | /     | IT6                        |
|             | X/Z axes repeated positioning accuracy | mm    | 0.006/0.006                |
|             | Overall size                           | mm    | 1700x1360x1600             |
|             | N.W.                                   | kg    | 1500                       |

### Main parts list:

| Item                        | Brand                  |  |
|-----------------------------|------------------------|--|
| CNC controller              | OPT: SIEMENS/FANUC/GSK |  |
| Feeding driver & motor      | OPT: SIEMENS/FANUC/GSK |  |
| Spindle driver & motor      | OPT: SIEMENS/FANUC/GSK |  |
| Spindle unit                | TAIWAN-LOSEN/KENTURN   |  |
| Spindle encoder             | GERMANY-HEIDENHAIN     |  |
| Servo powered tool turret   | GERMANY-SAUTER         |  |
| Ball screw                  | TAIWAN-PMI/HIWIN       |  |
| Ball screw bearing          | JAPAN-NSK/TAIWAN-TPI   |  |
| Linear guideway             | TAIWAN PMI/HIWIN       |  |
| Lubrication system          | TAIWAN-ISHAN           |  |
| Rotary oil cylinder & chuck | TAIWAN-CH-H            |  |
| Hydraulic parts             | TAIWAN/JAPAN           |  |
| Coolant pumps               | Joint-venture          |  |
| MPG                         | USA-HEDSS              |  |