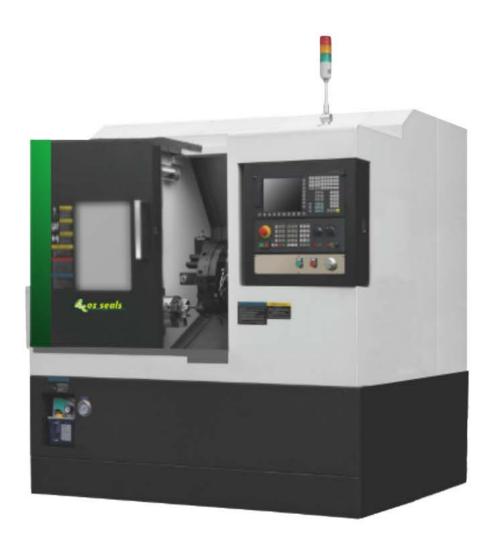

# **OZ 2000X**

#### **Features**

- Machining seals up to a diameter of 250mm
- Manufacture seals at high speeds of up to 4000rpm
- 30° integral slant bed
- Uses the Servo motor on its spindle
- Fully equipped with swarf extraction system and toolbox
- CAD/CAM software developed exclusively by Oz Seals.

### **Highlights**

- Seal manufacturing software and hardware
- OZ Seal Turn CAD/CAM Software
- OZ Seals Fitting Manufacturing Software-Computer
- Swarf Extraction System
- Toolbox (holders, cutting tools and spares)

## Specification :

| Item        | Specification                          | Unit  |                            |
|-------------|----------------------------------------|-------|----------------------------|
| Capacity    | Max. swing dia. over bed               | mm    | Ф250                       |
|             | Max. swing dia. over slide             | mm    | Φ160 (tool turret)         |
|             | Recommended turning dia.               | mm    | Ф100                       |
|             | Max. effective turning dia             | mm    | Ф 200                      |
|             | Max. effective turning length          | mm    | 200                        |
| Spindle     | Spindle bore                           | mm    | Ф56                        |
|             | Spindle type                           | 1     | A2-5                       |
|             | Spindle speed                          | rpm   | 4000(opt.:6000)            |
|             | Chuck size                             | 1     | Φ 100(CL-42)(OPT.:6"chuck) |
|             | Max. bar through dia.                  | mm    | Φ 44                       |
|             | Spindle motor power                    | Kw    | 5.5                        |
| X/Y/Z axes  | X axes full travel                     | mm    | 180                        |
|             | Z axes full travel                     | mm    | 350                        |
|             | X/Z axes motor power                   | N.m   | 6/6                        |
|             | X/Z axes rapid moving speed            | m/min | 20/20                      |
| Tool turret | Tool turret type                       | 1     | Hydraulic 8 station        |
|             | Toolshank size                         | mm    | 20x20, Φ32                 |
| Tailstock   | Tailstock quill taper                  | 1     | MT4#                       |
|             | Tailstock quill dia./travel            | 1     | Ф52/60                     |
|             | Tailstock guideway                     | 1     | Rectangle guideway         |
| Others      | Machining roughness                    | mm    | Ra≤0.8                     |
|             | Machining accuracy                     | /     | IT6                        |
|             | X/Z axes repeated positioning accuracy | mm    | 0.006/0.006                |
|             | Overall size                           | mm    | 1700x1360x1600             |
|             | N.W.                                   | kg    | 1500                       |