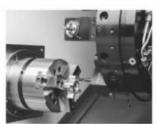

#### **Features**

- Machining seals up to a diameter of 250mm
- Manufacture seals at high speeds of up to 4000rpm
- 30° integral slant bed
- Uses the Servo motor on its spindle
- Fully equipped with swarf extraction system and toolbox
- CAD/CAM software developed exclusively by Oz Seals.