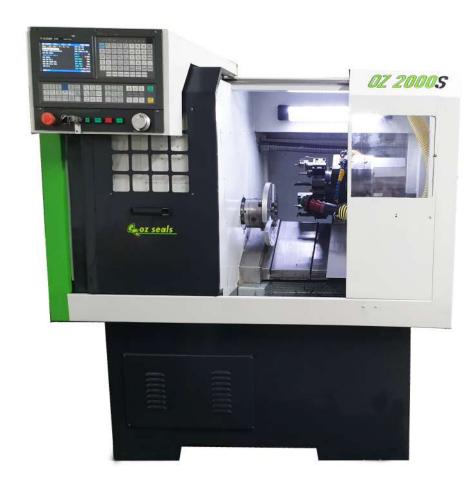

# **OZ 2000S**

#### **Features**

- Machining seals up to a diameter of 250mm
- Manufacture seals at high speeds of up to 3000rpm
- 30° integral slant bed
- Uses the Servo motor on its spindle
- Fully equipped with swarf extraction system and toolbox
- CAD/CAM software developed exclusively by Oz Seals.

#### **Highlights**

- Seal manufacturing software and hardware
- OZ Seal Turn CAD/CAM Software
- OZ Seals Fitting Manufacturing Software-Computer
- Swarf Extraction System
- Toolbox (holders, cutting tools and spares)

## Specification :

| Item        | Specification               | Unit  |                    |
|-------------|-----------------------------|-------|--------------------|
| Capacity    | Max. swing dia. over bed    | mm    | Ф300               |
|             | Max. effective turning dia  | mm    | Ф260               |
| Spindle     | Spindle bore                | mm    | Ф30                |
|             | Spindle type                | 1     | A2-5               |
|             | Spindle speed               | rpm   | 3000               |
|             | Chuck size                  | 1     | 5"                 |
|             | Max. bar through dia.       | mm    | 30                 |
|             | Spindle motor power         | Kw    | 5.5                |
| X/Z axis    | X axis travel               | mm    | 300                |
|             | Z axis travel               | mm    | 150                |
|             | X/Z axis rapid moving speed | m/min | 20/20              |
|             | X/Z axis motor power        | N.m   | 6/6                |
| Tool turret | Tool turret type            | 1     | Electric 8 Station |
|             | Toolshank size              | mm    | 20x20, Φ32         |
| Others      | Overall size                | mm    | 1700x1360x1600     |
|             | Machining Roughness         | 1     | Ra < 0.8           |
|             | N.W.                        | kg    | 1500               |
|             | Machining Accuracy          | 1     | IT6                |