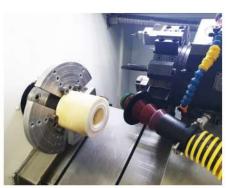

#### **Features**

- Machining seals up to a diameter of 250mm
- Manufacture seals at high speeds of up to 3000rpm
- 30° integral slant bed
- Uses the Servo motor on its spindle
- Fully equipped with swarf extraction system and toolbox
- CAD/CAM software developed exclusively by Oz Seals.

#### **Highlights**

- Seal manufacturing software and hardware
- OZ Seal Turn CAD/CAM Software
- OZ Seals Fitting Manufacturing Software-Computer
- Swarf Extraction System
- Toolbox (holders, cutting tools and spares)