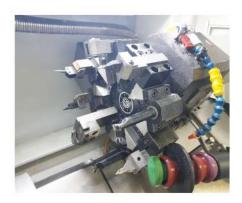

#### **Features**

- Machining seals up to a diameter of 250mm
- Manufacture seals at high speeds of up to 3000rpm
- 30° integral slant bed
- Uses the Servo motor on its spindle
- Fully equipped with swarf extraction system and toolbox
- CAD/CAM software developed exclusively by Oz Seals.

#### **Highlights**

- Seal manufacturing software and hardware
- OZ Seal Turn CAD/CAM Software
- OZ Seals Fitting Manufacturing Software-Computer
- Swarf Extraction System
- Toolbox (holders, cutting tools and spares)