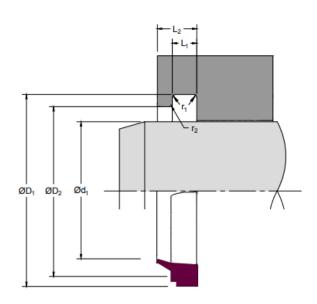

## **Surface roughness**

|                                         | μmRa      | μmRt   | μinCLA  | μinRMS  |  |
|-----------------------------------------|-----------|--------|---------|---------|--|
| Dynamic sealing surface Ød <sub>1</sub> | 0.1 - 0.4 | 4 max  | 4 - 16  | 5 - 18  |  |
| Static sealing face  ØD  1  ØD  2       | 1.6 max   | 10 max | 63 max  | 70 max  |  |
| Static Housing faces L <sub>1</sub>     | 3.2 max   | 16 max | 125 max | 140 max |  |

# Radii

| Max fillet rad r <sub>1</sub> mm | 0.4 |  |
|----------------------------------|-----|--|
| Max fillet rad r <sub>2</sub> mm | 0.2 |  |

#### **Tolerances**

| Ød <sub>1</sub> | ØD <sub>1</sub> | ØD<br>2 | L <sub>1</sub> |
|-----------------|-----------------|---------|----------------|
| f9              | H11             | H11     | +0.2 - 0       |