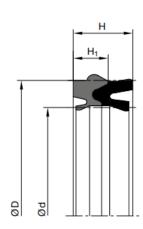

### **DESIGN**

PAS3 is a pneumatic rod seal/wiper. The seal design has excellent running properties, especially in the semi-frictional area. The scraping part of the seal is made from a highly wear resistant polyurethane material.