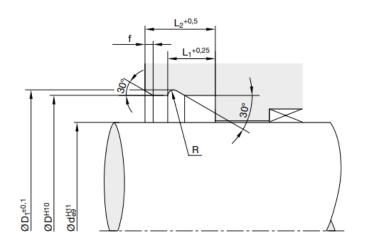

### **DESIGN**

PAS3 is a pneumatic rod seal/wiper. The seal design has excellent running properties, especially in the semi-frictional area. The scraping part of the seal is made from a highly wear resistant polyurethane material.