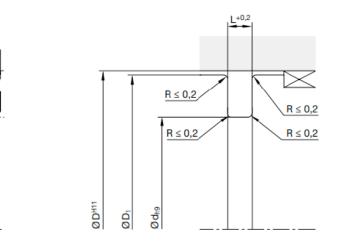

### **Technical Details**

00

pø

| Operating conditions |              |
|----------------------|--------------|
| Working pressure     | ≤12 bar      |
| Working temperature  | -20°C +100°C |
| Surface speed        | ≤ 1 m/s      |