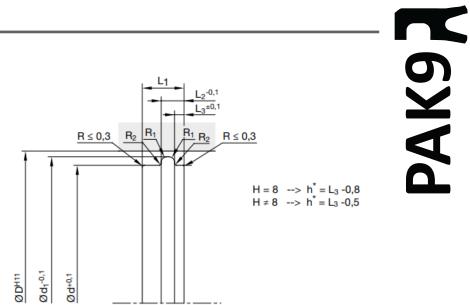

# DESIGN

PAK9 is a pneumatic cyclinder seal that can be easily mounted by pulling them over the one piece piston. Chamfered edges should be taken care of to avoid seal damage.