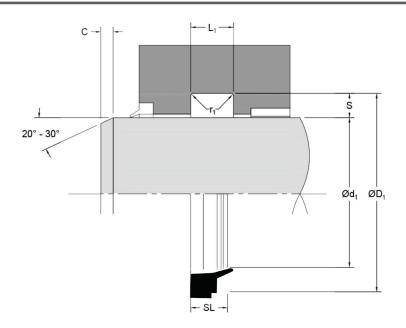

# **Surface roughness**

|                                                      | μmRa      | μmRt   | μinCLA  | μinRMS  |
|------------------------------------------------------|-----------|--------|---------|---------|
| Dynamic sealing surface Ød                           | 0.1 - 0.4 | 4 max  | 4 - 16  | 5 - 18  |
| Static sealing face  ØD <sub>1</sub> ØD <sub>2</sub> | 1.6 max   | 10 max | 63 max  | 70 max  |
| Static Housing faces L                               | 3.2 max   | 16 max | 125 max | 140 max |

## Radii

| Max fillet rad r mm              | 0.4 |
|----------------------------------|-----|
| Max fillet rad r <sub>2</sub> mm | 0.2 |

## **Tolerances**

| Ød <sub>1</sub> | ØD <sub>1</sub> | ØD <sub>2</sub> | L <sub>1</sub> |
|-----------------|-----------------|-----------------|----------------|
| f9              | H11             | H11             | +0.2 - 0       |