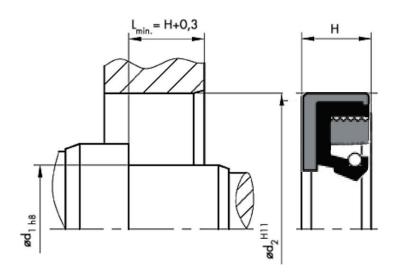

# **DESIGN**

BP5LN is a general purpose double lip seal. It features a non-metallic composite for a damage free installation. BP5LN has a primary spring loaded lip with a non-spring loaded secondary lip for exclusion of light dust, fluids or contamination.