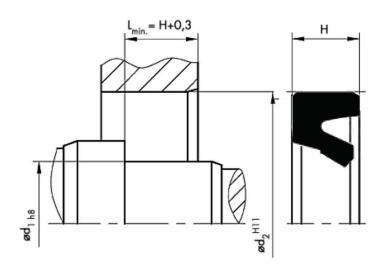

### **DESIGN**

BP3M is a general purpose seal with a spring loaded outside lip. It features a non-metallic composite for a tight press fit on shaft. Due to its compact and flexible design, it can be easily installed.