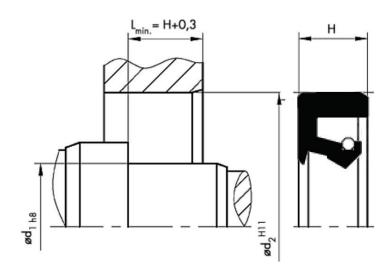

# **Technical Details**

| Operating conditions |               |
|----------------------|---------------|
| Shaft surface speed  | 16.25 m/sec   |
| Temperature range    | -29°C + 121°C |
| Maximum pressure     | 0 to 0.48 Bar |

## **DESIGN**

BP3LN is a general purpose double lip seal. It features a non-metallic composite for a damage free installation. BP3LN has a primary spring loaded lip with a non-spring loaded secondary lip for exclusion of light dust, fluids or contamination.

### **FEATURES**

- Flexible for easy installation
- Long life
- Comes in a wide range of sizes
- Excludes light dust, fluids or contamination

#### **MATERIAL**

Seal design comes in a variety of materials and sizes. For more information, please refer to MSDS datasheet.

### **APPLICATIONS**

For oil rete