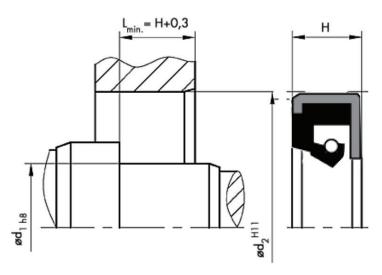

#### DESIGN

BP3DC is a general purpose spring loaded, single lip seal. It features a non-metallic composite for a damage free installation. BP3DC can be furnished with or without a spring retainer.