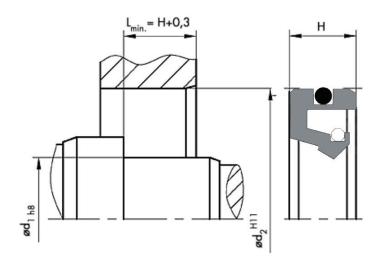

### **DESIGN**

BP3A is a general purpose spring loaded, single lip seal. It features a non-metallic composite for a damage free installation. BP3A can be furnished with or without a spring retainer.