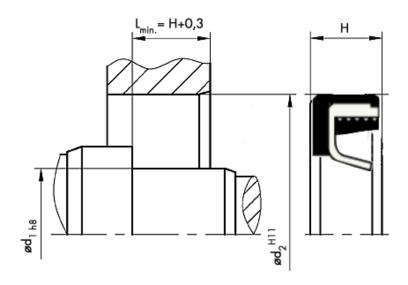

# **DESIGN**

BP18 is a general purpose springless, single lip seal. BP1 features a nonmetallic composite for a easy and damage free installation.

# **FEATURES**

- Flexible for easy installation
- Long life
- Comes in a wide range of sizes
- General purpose seal
- For grease retention

# **MATERIAL**

Seal design comes in a variety of materials and sizes. For more information, please refer to MSDS datasheet.