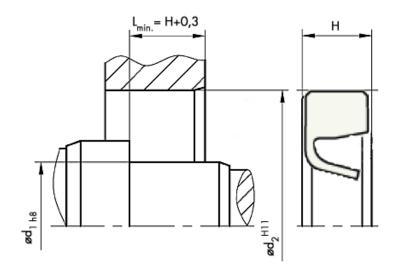

### **DESIGN**

BP17A is a general purpose springless, single lip seal. BP17A features a nonmetallic composite for a easy and damage free installation.

### **FEATURES**

- Flexible for easy installation
- Long life
- Comes in a wide range of sizes
- General purpose seal
- For grease retention