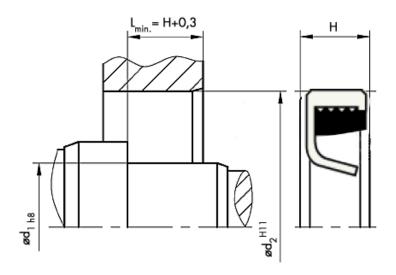

## **DESIGN**

BP17 is a general purpose springless, single lip seal. BP17 features a nonmetallic composite for a easy and damage free installation.

## **FEATURES**

- Flexible for easy installation
- Long life
- Comes in a wide range of sizes
- General purpose seal
- For grease retention