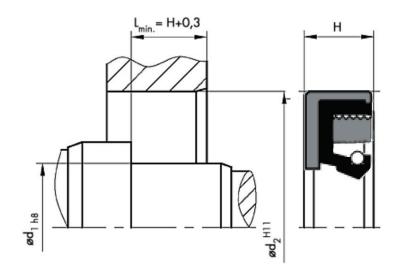

# **DESIGN**

BP16 is a general purpose spring loaded, single lip seal. It features a non-metallic composite for a damage free installation. BP16 can be furnished with or without a spring retainer.