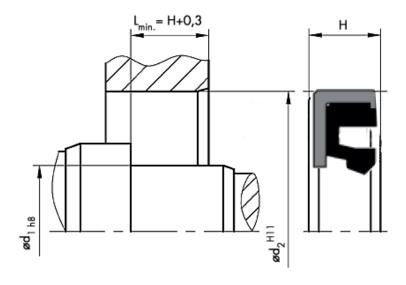

# **DESIGN**

BP15 is a general purpose springless, single lip seal. BP15 features a nonmetallic composite for a easy and damage free installation.