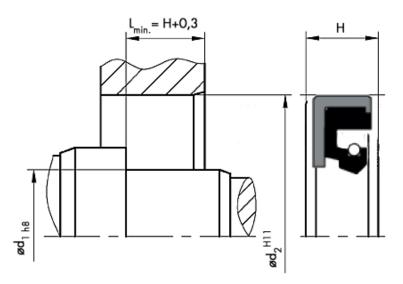

### DESIGN

BP14 is a general purpose spring loaded, single lip seal. It features a non-metallic composite for a damage free installation. BP14 can be furnished with or without a spring retainer.