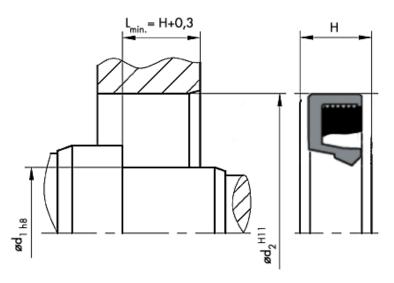

#### DESIGN

BP13 is a general purpose springless, single lip seal. BP13 features a nonmetallic composite for a easy and damage free installation.

## **FEATURES**

- Flexible for easy installation
- Long life
- Comes in a wide range of sizes
- General purpose seal