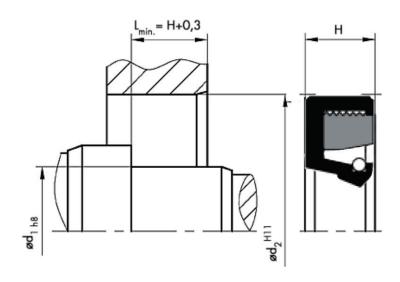

# **DESIGN**

BP1 is a general purpose spring loaded, single lip seal. It features a non-metallic composite for a damage free installation. BP1 can be furnished with or without a spring retainer.