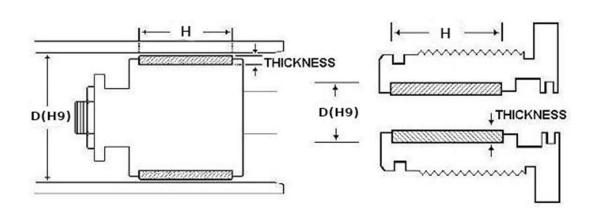

### **DESIGN**

GF2 guide rings are to guide pistons, prevent metallic contact of the machine parts and absorb the transverse force that occurs. GF2 guide rings also minimises the stick-slip effect and are suitable for low friction.