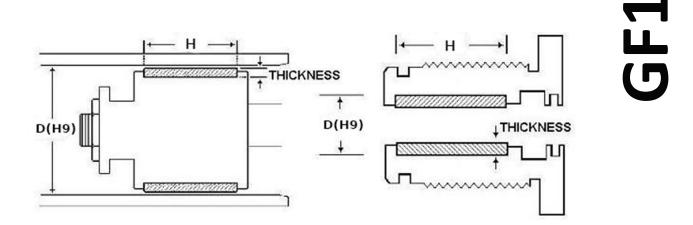

## DESIGN

GF1 guide rings are to guide pistons, prevent metallic contact of the machine parts and absorb the transverse force that occurs. GF1 guide rings also minimises the stick-slip effect and are suitable for low friction.