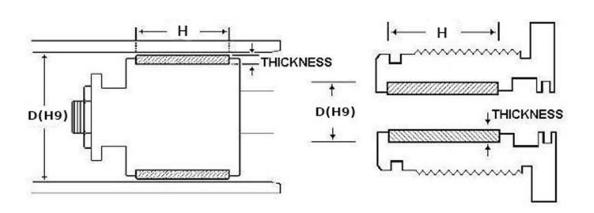

# **DESIGN**

GF1 guide rings are to guide pistons, prevent metallic contact of the machine parts and absorb the transverse force that occurs.

GF1 guide rings also minimises the stick-slip effect and are suitable for low friction.